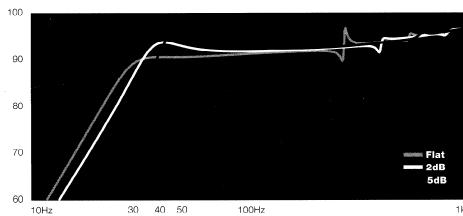

### **Vented enclosure**

|        | Ripple<br>(decibels) | Displacement<br>(cubic feet) | Volume<br>(cubic feet) | Port diameter<br>(inches) | Port length<br>(inches) | Fb<br>(Hertz) | F3<br>(Hertz) |
|--------|----------------------|------------------------------|------------------------|---------------------------|-------------------------|---------------|---------------|
| Type 1 | Flat                 | 0.078                        | 1.5                    | 3                         | 10.02                   | 29            | 28            |
| Type 2 | 2                    | 0.064                        | 1.5                    | 3                         | 6.6                     | 34            | 32            |
| Type 3 | 5                    | 0.051                        | 1.5                    | 3                         | 7.44                    | 42            | 37            |